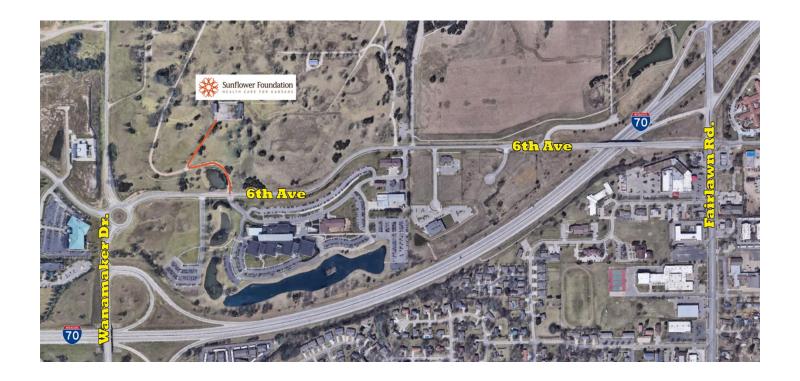

# **Directions to Sunflower Nonprofit Center**

Address: 5820 SW 6th Ave, Topeka KS 66606

**Phone:** 785.232.3000

# **Heading North on I-335**

- Merge onto I-470 W via EXIT 177 toward Topeka/Salina/South Topeka Blvd/US-75
- Take EXIT 1B/Wanamaker Road, toward Huntoon Street
- Turn slight right (north) onto SW Wanamaker Road and get in the right lane
- Enter the roundabout and take the 1st exit onto SW 6th Avenue
- The first entrance on your left will be the entrance to the Sunflower Campus see above for the street view. You will see a white sign with "Sunflower Foundation" in red letters in front of the pond and next to the street. (The entrance to the Sunflower Nonprofit Center (on your left) is directly across the street from the Security Benefit west entrance (on your right).
- Follow the driveway to the red brick buildings and park in the upper parking lot.

### **Heading South on US-75**

- Merge onto I-70 W/US-40 W/US-75 S/KS-4 W toward Salina
- Take Exit 357A/Fairlawn Road toward 6th Avenue
- Turn left (south) onto SW Fairlawn Road and get in the right lane
- Turn right (west) onto SW 6th Avenue
- The entrance to the Sunflower Nonprofit Center (on your right) is directly across the street from the Security Benefit west entrance (on your left).
- Turn right at the entrance to the Sunflower Nonprofit Center see above for the street view. You will see a white sign with "Sunflower Foundation" in red letters next to the street.
- Follow the driveway to the red brick buildings and park in the upper parking lot.

#### **Heading East on I-70**

- Take Exit 356/Wanamaker Road
- Turn right (north) onto SW Wanamaker Road and get in the right lane
- Enter the roundabout and take the 1st exit onto SW 6th Ave.
- The first entrance on your left will be the entrance to the Sunflower Campus see above for the street view. You will see a white sign with "Sunflower Foundation" in red letters in front of the pond and next to the street. (The entrance to the Sunflower Nonprofit Center (on your left) is directly across the street from the Security Benefit west entrance (on your right).
- Follow the driveway to the red brick buildings and park in the upper parking lot.

## **Heading West on I-70**

- Take Exit 357A/Fairlawn Rd
- Turn left (south) on SW Fairlawn Road and get in the right lane
- Turn right (west) on SW 6<sup>th</sup> Avenue
- The entrance to the Sunflower Nonprofit Center (on your right) is directly across the street from the Security Benefit west entrance (on your left).
- Turn right at the entrance to the Sunflower Nonprofit Center see above for the street view. You will see a white sign with "Sunflower Foundation" in red letters next to the street.