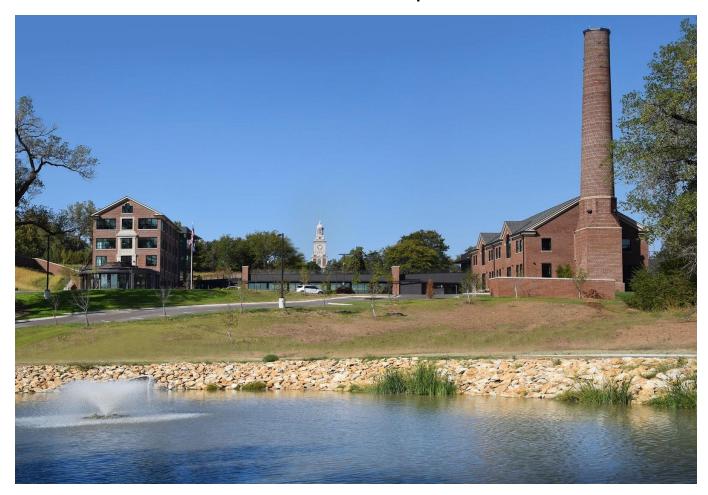

# **Heading North on I-335**

- Merge onto I-470 W via EXIT 177 toward Topeka/Salina/South Topeka Blvd/US-75
- Take EXIT 1B/Wanamaker Road, toward Huntoon Street
- Turn slight right (north) onto SW Wanamaker Road and get in the right lane
- Enter the roundabout and take the 1st exit onto SW 6th Avenue
- The first entrance on your left will be the entrance to the Sunflower Campus see above for the street view. You will see a white sign with "Sunflower Foundation" in red letters in front of the pond and next to the street. (The entrance to the Sunflower Nonprofit Center (on your left) is directly across the street from the Security Benefit west entrance (on your right).
- Follow the driveway to the red brick buildings and park in the upper parking lot.

### **Heading South on US-75**

- Merge onto I-70 W/US-40 W/US-75 S/KS-4 W toward Salina
- Take Exit 357A/Fairlawn Road toward 6th Avenue
- Turn left (south) onto SW Fairlawn Road and get in the right lane
- Turn right (west) onto SW 6th Avenue
- The entrance to the Sunflower Nonprofit Center (on your right) is directly across the street from the Security Benefit west entrance (on your left).
- Turn right at the entrance to the Sunflower Nonprofit Center see above for the street view. You will see a white sign with "Sunflower Foundation" in red letters next to the street.
- Follow the driveway to the red brick buildings and park in the upper parking lot.

#### **Heading East on I-70**

- Take Exit 356/Wanamaker Road
- Turn right (north) onto SW Wanamaker Road and get in the right lane
- Enter the roundabout and take the 1st exit onto SW 6th Ave.
- The first entrance on your left will be the entrance to the Sunflower Campus see above for the street view. You will see a white sign with "Sunflower Foundation" in red letters in front of the pond and next to the street. (The entrance to the Sunflower Nonprofit Center (on your left) is directly across the street from the Security Benefit west entrance (on your right).
- Follow the driveway to the red brick buildings and park in the upper parking lot.

## **Heading West on I-70**

- Take Exit 357A/Fairlawn Rd
- Turn left (south) on SW Fairlawn Road and get in the right lane
- Turn right (west) on SW 6<sup>th</sup> Avenue
- The entrance to the Sunflower Nonprofit Center (on your right) is directly across the street from the Security Benefit west entrance (on your left).
- Turn right at the entrance to the Sunflower Nonprofit Center see above for the street view. You will see a white sign with "Sunflower Foundation" in red letters next to the street.

• Follow the driveway to the red brick buildings and park in the upper parking lot.

Your meeting is in the Powerhouse. Entrance to the Powerhouse is where the Connector and the Powerhouse join. (In the above image, the STAR represents the entrance to Powerhouse).