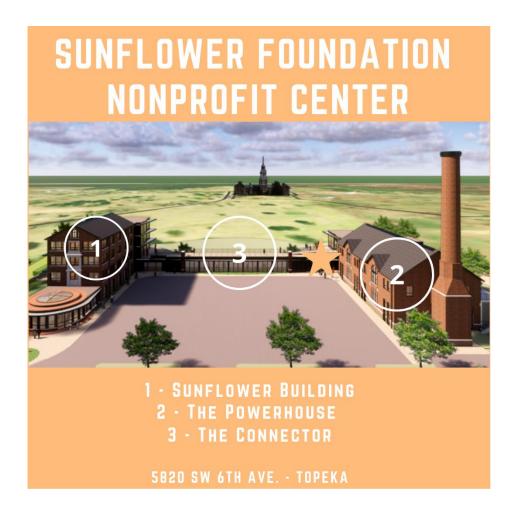

• Follow the driveway to the red brick buildings and park in the upper parking lot.

Your meeting is in the Powerhouse. Entrance to the Powerhouse is where the Connector and the Powerhouse join. (In the above image, the STAR represents the entrance to Powerhouse).

Take the elevator or stairs to the second level of the Powerhouse. Your meeting will be in the Powerhouse Conference Rooms.